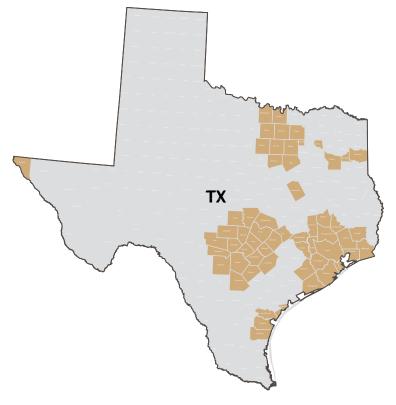

| \$47 copay                                                                                                                                                                     |
| Tier 4 - Non-Preferred Brand  | 40% coinsurance                                                                                                                  | 50% coinsurance                                                                                                                                                                |







# West

Big Sky Folder

California

Mountain States

**Texas** 

Return to table of contents

# aetna®



Mid-America Northeast Southeast West PDP

Return to table of contents

## **Texas Market**



| TX Austin         | 236,824   |
|-------------------|-----------|
| TX Corpus Christi | 77,025    |
| TX Dallas         | 763,493   |
| TX El Paso        | 113,500   |
| TX Houston        | 813,126   |
| TX Northern       | 97,974    |
| TX San Antonio    | 373,454   |
| Texas             | 1,098,556 |

Service Area: TX: Aransas, Atascosa, Austin, Bandera, Bastrop, Bexar, Blanco, Bosque, Brazoria, Burnet, Caldwell, Chambers, Collin, Comal, Cooke, Dallas, Denton, El Paso, Ellis, Fort Bend, Galveston, Gillespie, Gonzales, Gregg, Grimes, Guadalupe, Hardin, Harris, Harrison, Hays, Jefferson, Johnson, Kendall, Kerr, Kleberg, Lee, Liberty, Limestone, Llano, Matagorda, Medina, Montague, Montgomery, Nueces, Parker, Rains, Rockwall, San Jacinto, San Patricio, Smith, Tarrant, Travis, Walker, Wal