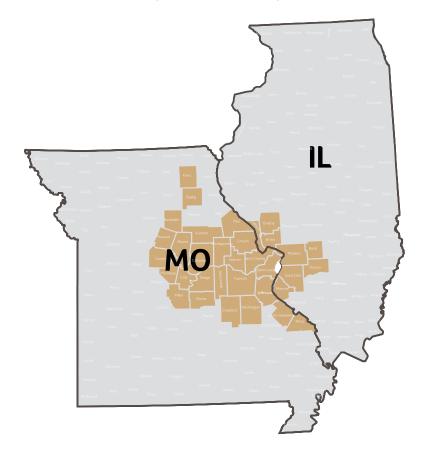

#### 1. Mid-America

Great Lakes
Heartland
Midlands
Ohio/Kentucky
Show Me (St.Louis)

## **Great Lakes**

Heartland

Midlands

Ohio/Kentucky

ShowMe (St. Louis)

Return to table of contents