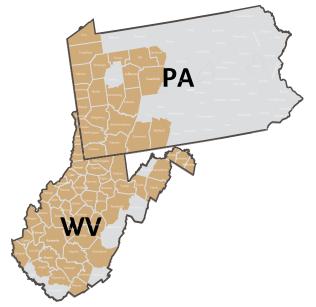

## **Great Lakes Market**

| Number of Medicare eligibles* |           |
|-------------------------------|-----------|
| IL Chicago                    | 768,603   |
| IL Northern                   | 666,133   |
| IL Central                    | 164,208   |
| IN Fort Wayne                 | 58,974    |
| Indiana                       | 1,076,601 |
| Michigan                      | 1,875,556 |
| Minnesota                     | 899,618   |
| Wisconsin                     | 1,035,375 |
| Total                         | 6,545,068 |

Service Area: IL: Adams, Boone, Brown, Bureau, Carroll, Cass, Champaign, Christian, Coles, Cook, Crawford, Cumberland, Dekalb, Dewitt, Douglas, Effingham, Fayette, Ford, Fulton, Hancock, Henderson, Henry, Jasper, Jo Daviess, Kendall, Lee, Logan, Macon, Macoupin, Marshall, Mason, Mclean, Menard, Mercer, Montgomery, Morgan, Moultrie, Ogle, Peoria, Piatt, Pike, Rock Island, Sangamon, Scott, Shelby, Stark, Stephenson, Tazewell, Vermilion, Warren, Winnebago, Woodford IN: Allen