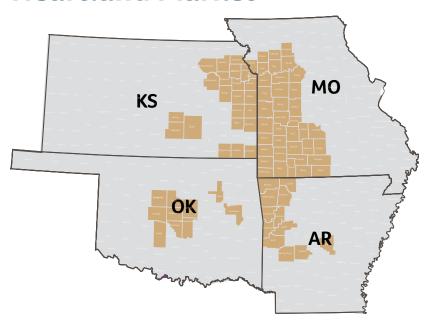

## **Heartland Market**

| AR Arkansas       | 223,818  |
|-------------------|----------|
| KS Topeka         | 50,44    |
| KS Wichita        | 95,97    |
| KS/MO Joplin      | 53,008   |
| KS/MO Kansas City | 398,69   |
| MO Southwest      | 169,863  |
| OK Oklahoma City  | 210,93   |
| OK Tulsa          | 114,85   |
| Arkansas          | 365,580  |
| Kansas            | 164,902  |
| Missouri (W)      | 36,85    |
| Oklahoma          | 344,328  |
| Total             | 2,229,25 |

**Service Area: AR:** Benton, Carroll, Crawford, Franklin, Garland, Logan, Madison, Montgomery, Pulaski, Scott, Sebastian, Washington **KS:** Allen, Anderson, Atchison, Bourbon, Butler, Cherokee, Douglas, Franklin, Harvey, Jackson, Jefferson, Johnson, Labette, Leavenworth, Linn, Miami, Montgomery, Osage, Pottawatomie, Sedgwick, Shawnee, Wabaunsee, Wyandotte **MO:** Barry, Barton, Bates, Benton, Caldwell, Carroll, Cass, Cedar, Christian, Clay, Clinton, Dade, Dallas, Douglas, Greene, Henry, Hickory, Jackson, Jasper, Johnson, Laclede, Lafayette, Lawrence, Livingston, McDonald, Newton, Ozark, Pettis, Phelps, Platte, Polk, Pulaski, Ray, St. Clair, Saline, Stone, Taney, Vernon, Webster, Wright **OK:** Canadian, Cleveland, Grady, Kingfisher, Lincoln, Logan, Muskogee, Oklahoma, Pottawatomie, Tulsa

#### **Strong Network**

 Seamless multi-state network: Members from MO,
 KS, AR and OK may use providers in the service area covering the four states

**KS/MO:** (All hospitals are in network in this service area)