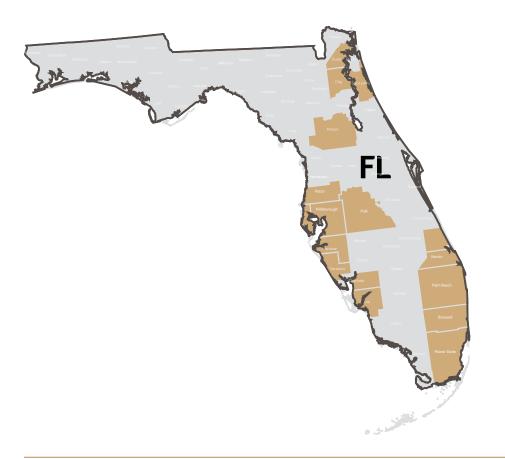

-Preferred Brand                                                         | 50% coinsurance                                                                                                                                                                                                          |
| Tier 5 - Specialty                                                                   | 29% coinsurance                                                                                                                                                                                                          |





# **Southeast**

Capitol

Deep South

**Florida** 

Mid-South

Return to table of contents

# aetna®



Mid-America Northeast Southeast West PDP

Return to table of contents

# Florida Market



| FL Central        | 770,633               |
|-------------------|-----------------------|
|                   |                       |
| FL North          | 217,49                |
| FL South          | 705,143               |
| FL Southeast      | 428,45                |
| FL Treasure Coast | 396,149               |
| Florida           | 1,417,70              |
| Total             | 3,935,58 <sup>-</sup> |

**Service Area: FL:** Broward, Charlotte, Clay, Duval, Hillsborough, Lee, Manatee, Marion, Martin, Miami-Dade, Palm Beach, Pasco, Pinellas, Polk, St. Johns, St. Lucie, Sarasota

<sup>\*</sup>MA State/County Penetration – May 2015, CMS.gov

# aetna



Mid-America Northeast Southeast West PDP

Return to table of contents

## Florida Market

#### **Market Highlights**

- HMOs with \$