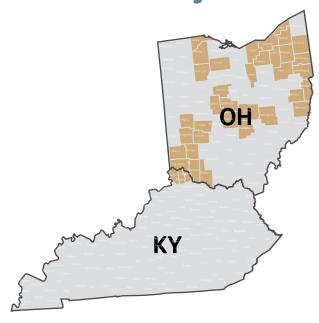

#### 1. Mid-America

Great Lakes
Heartland
Midlands
Ohio/Kentucky
Show Me (St.Louis)

## **Great Lakes**

Heartland

Midlands

Ohio/Kentucky

ShowMe (St. Louis)

Return to table of contents