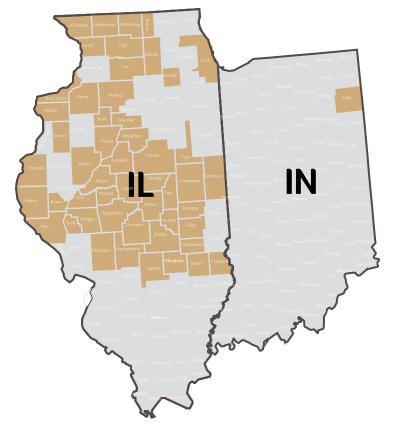

## **Great Lakes Market**

| Number of Medicare eligibles* |           |
|-------------------------------|-----------|
| IL Chicago                    | 768,603   |
| IL Northern                   | 666,133   |
| IL Central                    | 164,208   |
| IN Fort Wayne                 | 58,974    |
| Indiana                       | 1,076,601 |
| Michigan                      | 1,875,556 |
| Minnesota                     | 899,618   |
| Wisconsin                     | 1,035,375 |
| Total                         | 6,545,068 |

Service Area: IL: Adams, Boone, Brown, Bureau, Carroll, Cass, Champaign, Christian, Coles, Cook, Crawford, Cumberland, Dekalb, Dewitt, Douglas, Effingham, Fayette, Ford, Fulton, Hancock, Henderson, Henry, Jasper, Jo Daviess, Kendall, Lee, Logan, Macon, Macoupin, Marshall, Mason, Mclean, Menard, Mercer, Montgomery, Morgan, Moultrie, Ogle, Peoria, Piatt, Pike, Rock Island, Sangamon, Scott, Shelby, Stark, Stephenson, Tazewell, Vermilion, Warren, Winnebago, Woodford IN: Allen