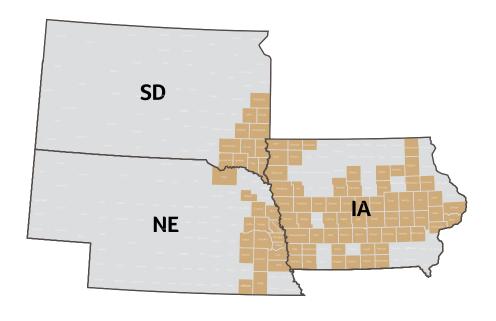

## **Heartland Market**

| AR Arkansas       | 223,818  |
|-------------------|----------|
| KS Topeka         | 50,44    |
| KS Wichita        | 95,97    |
| KS/MO Joplin      | 53,008   |
| KS/MO Kansas City | 398,69   |
| MO Southwest      | 169,863  |
| OK Oklahoma City  | 210,93   |
| OK Tulsa          | 114,85   |
| Arkansas          | 365,580  |
| Kansas            | 164,902  |
| Missouri (W)      | 36,85    |
| Oklahoma          | 344,328  |
| Total             | 2,229,25 |

**Service Area: AR:** Benton, Carroll, Crawford, Franklin, Garland, Logan, Madison, Montgomery, Pulaski, Scott, Sebastian, Washington **KS:** Allen, Anderson, Atchison, Bourbon, Butler, Cherokee, Douglas, Franklin, Harvey, Jackson, Jefferson, Johnson, Labette, Leavenworth, Linn, Miami, Montgomery, Osage, Pottawatomie, Sedgwick, Shawnee, Wabaunsee, Wyandotte **MO:** Barry, Barton, Bates, Benton, Caldwell, Carroll, Cass, Cedar, Christian, Clay, Clinton, Dade, Dallas, Douglas, Greene, Henry, Hickory, Jackson, Jasper, Johnson, Laclede, Lafayette, Lawrence, Livingston, McDonald, Newton, Ozark, Pettis, Phelps, Platte, Polk, Pulaski, Ray, St. Clair, Saline, Stone, Taney, Vernon, Webster, Wright **OK:** Canadian, Cleveland, Grady, Kingfisher, Lincoln, Logan, Muskogee, Oklahoma, Pottawatomie, Tulsa