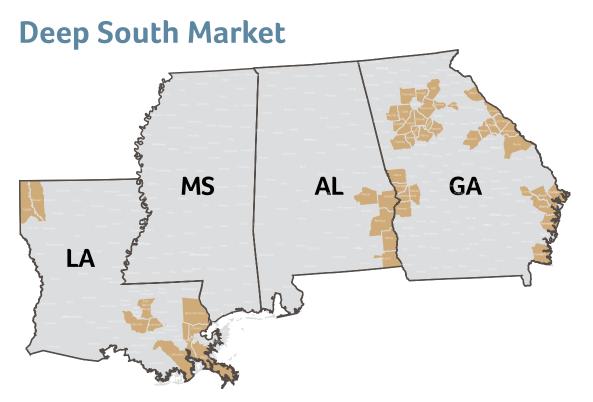

| 33% coinsurance                                                                                                                                                                                                           |

Plan designs and service areas described in this document are pending government approval and are therefore subject to change. For producer use only. Confidential and Proprietary. Distribution to consumers, other insurers, or any other person or company is strictly prohibited and may be grounds for termination of your agreement with Aetna.





# **Southeast**

Capitol

**Deep South** 

Florida

Mid-South

Return to table of contents

# aetna



Mid-America Northeast Southeast West PDP

Return to table of contents



| Number of Medicare eligibles* |           |  |  |  |
|-------------------------------|-----------|--|--|--|
| AL Alabama                    | 47,067    |  |  |  |
| GA Atlanta                    | 653,412   |  |  |  |
| GA Augusta                    | 70,461    |  |  |  |
| GA Coastal                    | 66,069    |  |  |  |
| GA Columbus                   | 40,356    |  |  |  |
| LA Baton Rouge                | 87,459    |  |  |  |
| LA New Orleans                | 197,826   |  |  |  |
| LA Shreveport                 | 64,546    |  |  |  |
| Alabama                       | 908,523   |  |  |  |
| Georgia                       | 666,669   |  |  |  |
| Louisiana                     | 431,730   |  |  |  |
| Mississippi                   | 554,451   |  |  |  |
| Total